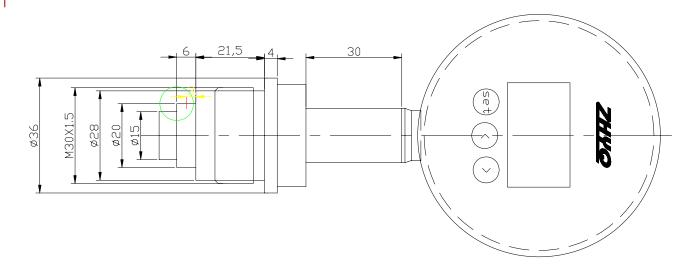

#### Technical data:

| Range:              | 01Mpa ~ 0200MPa                                        |  |  |  |  |
|---------------------|--------------------------------------------------------|--|--|--|--|
| Output :            | 0~5V; 0~10V; 4-20mA; 2mV/V; 3.33mV/V; electric contact |  |  |  |  |
| Accuracy :          | ±0.25%FS; ±0.5%FS; ±1.0%FS;                            |  |  |  |  |
| Power supply:       | 24VDC (12~36)VDC; 10VDC                                |  |  |  |  |
| Display:            | Dual 3/4 – digital LED / LCD dispalay                  |  |  |  |  |
| Temperaute :        | -15℃~+70℃                                              |  |  |  |  |
| Relative humidity   | <85%                                                   |  |  |  |  |
| Over load:          | 2xFSO                                                  |  |  |  |  |
| Medium:             | Liquid or gas                                          |  |  |  |  |
| Process connection: | M20×1.5, optional                                      |  |  |  |  |