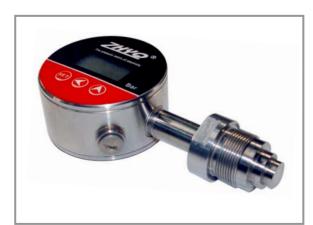

# Interlligent digital pressure instrument

Item No.: PT124G-650S

#### Description:

PT124G-650S series digital pressure gauge is the pressure measurement & control gauge , with the characteristic of high reliability and long-term stability , and combines the world leading micro-electronics processing technology and A/D conversion , to meet the customer's requirement of high precision , low power , it adopts big screen LED or LCD display .with the corrosion resistance and shock resistance feature , it is suitable to use in various complicated conditions .

#### Feature :

- Corrosion resistance
- ◆ Shock resistance feature
- High reliability
- ◆ LED or LCD display
- Low power